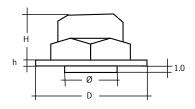

## TO BE USED WITH SCREW TYPE CAPACITORS DIMENSIONS mm

| THREAD | DESCRIPTION      | Ø  | h   | Н  | D  | ORDERING CODE     |
|--------|------------------|----|-----|----|----|-------------------|
|        |                  |    |     |    |    |                   |
| M12    | NUT S17 STANDARD | 17 | 1.3 | 18 | 28 | 24000000000000001 |
| M12    | NUT S22          | 22 | 1.3 | 18 | 28 | 24000000000000003 |
| M8     | NUT M8           | 18 | 1.3 | 15 | 26 | 24000000000000004 |
| M8     | FLAT WASHER      |    |     |    |    | 24000000000000005 |
| M12    | FLAT WASHER      |    |     |    |    | 24000000000000006 |

HEX NUT

FLAT WASHER