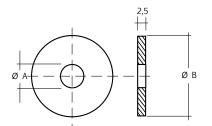

## INSULATED MOUNTING WITH HEX NUT

HEX NUTS AND SPRING WASHERS ARE DELIVERED LOOSELY WITH THE CAPACITOR. INSULATION WASHERS SHALL BE ORDERED SEPARATELY.

| М   | A    | В  |
|-----|------|----|
| M8  | 8.4  | 24 |
| M12 | 12.5 | 34 |

HEX NUT

FLAT WASHER